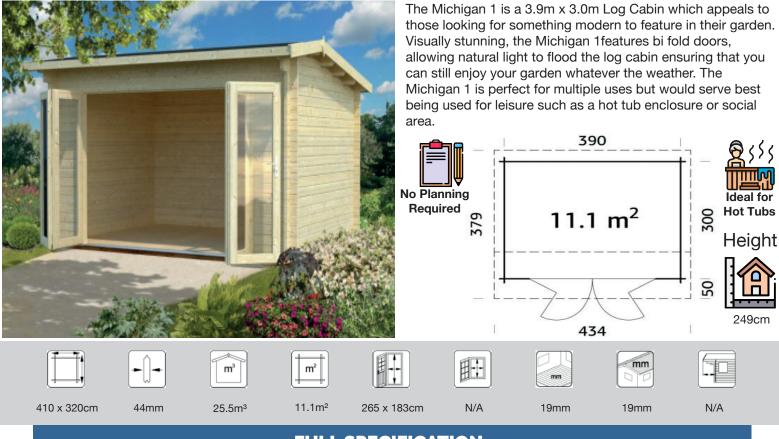

### LOG CABINS

#### **MICHIGAN 1**

#### **FULL SPECIFICATION**

| CABIN SIZE:           | 410 x 320cm x 249cm | Wood Type:                 | Nordic Spruce                                               |
|-----------------------|---------------------|----------------------------|-------------------------------------------------------------|
| WALL THICKNESS:       | 44mm                | Chalet Cut:                | Logs (Wind & Rain Protection)                               |
| VOLUME:               | 25.5m <sup>3</sup>  | Window Type:               | Double Glass                                                |
| AREA:                 | 11.1m <sup>2</sup>  | Window / Door Feature:     | N/A                                                         |
| DOOR OPENING:         | 265 x 183cm         | Braces:                    | Wind Braces                                                 |
| WINDOW OPENING:       | N/A                 | Roof Boards With:          | Boards With Tongue & Groove                                 |
| FLOORS BOARDS:        | 19mm                | Guarantee:                 | 5 Years                                                     |
| ROOF BOARDS:          | 19mm                | Treated Foundation Joists: | Yes                                                         |
| <b>ROOF OVERHANG:</b> | N/A                 | IDEAL FOR:                 | Log Cabin   Log Cottages  <br>Office   Study   Summer House |
| UNDER PLANNING:       | Yes                 |                            |                                                             |